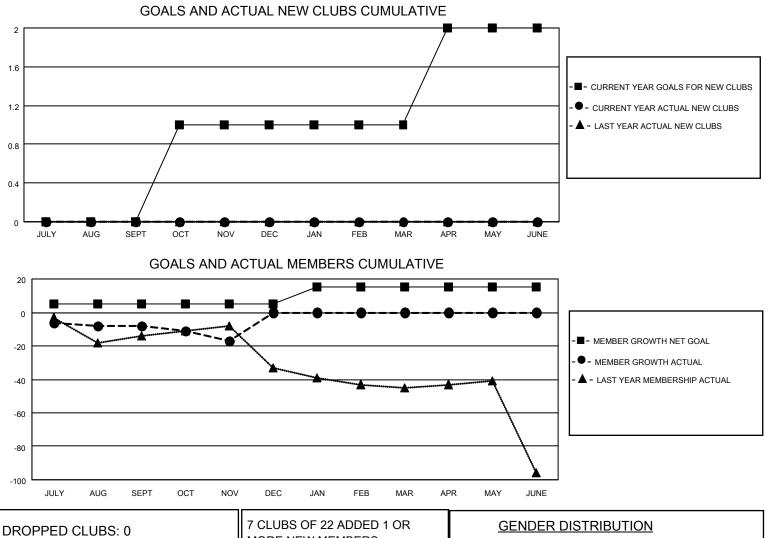

## LOCATION MARYLAND

District 22 A

Results as of: 11/30/2022

| Clubs                 |               |           |               | Members               |                        |                         |                                                    |
|-----------------------|---------------|-----------|---------------|-----------------------|------------------------|-------------------------|----------------------------------------------------|
| RESULTS FOR 2022-2023 |               |           |               | RESULTS FOR 2022-2023 |                        |                         |                                                    |
| QUARTER               | NEW CLUB GOAL | NEW CLUBS | DROPPED CLUBS | QUARTER               | BER GROWTH NET<br>GOAL | MEMBER GROWTH<br>ACTUAL | DROPPED<br>MEMBERS ACTUAL<br>(including transfers) |
| JULY/AUG/SEPT         | 0             | 0         | 0             | JULY/AUG/SEPT         | 5                      | 7                       | 13                                                 |
| OCT/NOV/DEC           | 1             | 0         | 0             | OCT/NOV/DEC           | 0                      | 6                       | 13                                                 |
| JAN/FEB/MAR           | 0             | 0         | 0             | JAN/FEB/MAR           | 10                     | 0                       | 0                                                  |
| APR/MAY/JUNE          | 1             | 0         | 0             | APR/MAY/JUNE          | 0                      | 0                       | 0                                                  |

| DROPPED CLUBS: 0 |    | MORE NEW MEMBERS          | GENDER DISTRIBUTION       |              |
|------------------|----|---------------------------|---------------------------|--------------|
|                  |    |                           | MALE                      | 328 (62.84%) |
|                  |    |                           | FEMALE                    | 194 (37.16%) |
| DROPPED MEMBERS  |    |                           | NON BINARY 0 (0.00%)      |              |
|                  | 0  |                           | PREFER NOT TO ANSWER      | 0 (0.00%)    |
| DECEASED         | 6  |                           | 4                         |              |
| CLUB CANCELLED   | 0  | CLICK HERE FOR CUMULATIVE | TOTAL FAMILY UNIT MEMBERS | s 102        |
| OTHER            | 20 | MEMBERSHIP DATA           |                           |              |
| TOTAL            | 26 |                           | FAMILY MEMBERS PAYING HA  | LF DUES 52   |
|                  |    |                           |                           |              |
|                  |    |                           |                           |              |